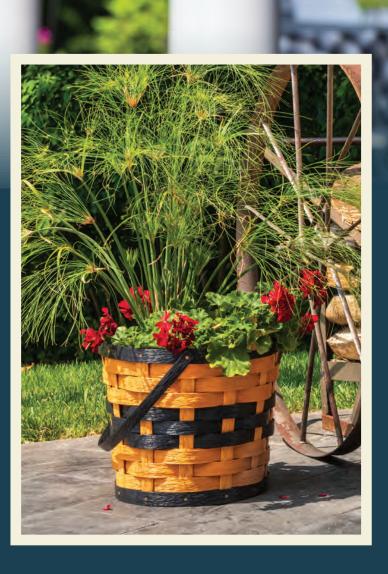

# **Handwoven Baskets**

Handwoven at our facility, these baskets are made of 100% recycled poly material, making them beautiful, functional, and durable.

★ Small Handbag shown in black & cedar checkered B-0900 - 6" x 10" x 6" - Retail \$50

★ Server Basket shown in brown B-7050 - 11" x 17" x 4" - Retail \$60

★ Large Handbag shown in brown & cedar checkered B-0995 - 7" x 14" x 8½" - Retail \$60

★ Market Basket shown in black & cedar checkered B-O375 - 10" x 15" x 8" - Retail \$75

Large Mail Basket shown in black and white accented **B-8000** - 15" x 8½" x 11" - Retail \$65

Baskets now come standard with BETA handles - a black, synthetic leather that's both durable and maintenancefree. Authentic leather available by request.

shown in cedar & black accented **B-8002** - 10" x 5½" x 9" - Retail \$50

**B-6200** - 15" x 22" x 9" - Retail \$95

★ Blanket 'n Towel Basket shown in white B-1700 - 17" diameter x 12" - Retail \$95

Add casters for \$20