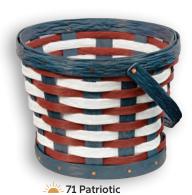

#### **Accented**

Add a little flair to your basket with our accented options.

22 Cedar & Blue

23 Cedar & Brown

24 Cedar & Green

25 Cedar & Red

\* 31 Black & White

\* 32 Black & Gray