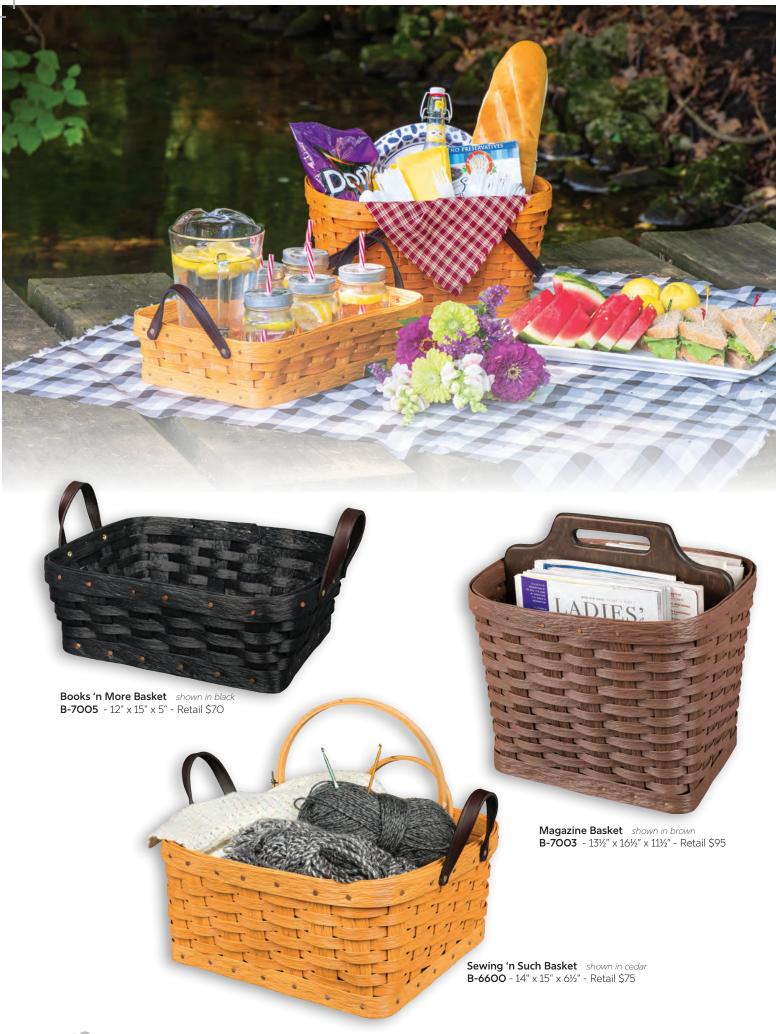

# **Handwoven Baskets**

Handwoven at our facility, these baskets are made of 100% recycled poly material, making them beautiful, functional, and durable.

★ Small Handbag shown in black & cedar checkered B-0900 - 6" x 10" x 6" - Retail \$50

★ Server Basket shown in brown B-7050 - 11" x 17" x 4" - Retail \$60

★ Large Handbag shown in brown & cedar checkered B-0995 - 7" x 14" x 8½" - Retail \$60

★ Market Basket shown in black & cedar checkered B-O375 - 10" x 15" x 8" - Retail \$75