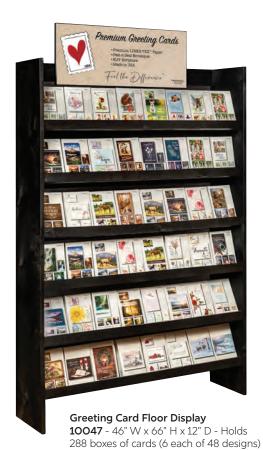

## **Displays**

In retail, display is everything. That's why we are passionate about offering displays to fit your needs.

**10046** - 24" W x 31" H x 16" D- Holds 72 boxes of cards (6 each of 12 designs)