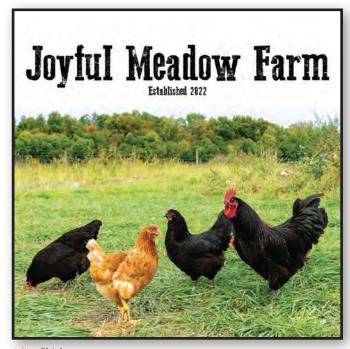

Chickens shown with Level 1 Customization **1212-BQ888O1** - 12" x 12" - Retail \$25 **2424-BQ88801** - 24" x 24" - Retail \$100 **3636-BQ88801** - 36" x 36" - Retail \$200 4848-BQ88801 - 48" x 48" - Retail \$300