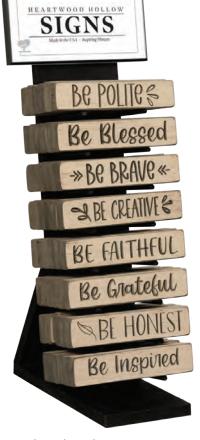

## **Primitive Wood Signs**

With real engraved pine and the look and feel of old barn wood, these signs add rustic character to your decor. New color and phrases!

Be Loving Rustic Whitewash **08201** - 8" x 134" x 34" - Retail \$4

Be Happy Rustic Whitewash **08216** - 8" x 134" x 34" - Retail \$4

Be Honest Rustic Whitewash **08217** - 8" x 13/4" x 3/4" - Retail \$4

Be Patient Rustic Whitewash **08204** - 8" x 13/4" x 3/4" - Retail \$4

### Be Inspired

Be Inspired Rustic Whitewash **08218** - 8" x 13/4" x 3/4" - Retail \$4

Be Joyful Rustic Whitewash **08219** - 8" × 1¾" × ¾" - Retail \$4

Be Respectful Rustic Whitewash **08207** - 8" x 1¾" x ¾" - Retail \$4

### Be Grateful

Be Grateful Rustic Whitewash **08215** - 8" x 134" x 34" - Retail \$4

Be Trusting Rustic Whitewash

Be Brave Rustic Whitewash **08211** - 8" x 13/4" x 3/4" - Retail \$4

Be Gracious Rustic Whitewash **08214** - 8" x 134" x 34" - Retail \$4