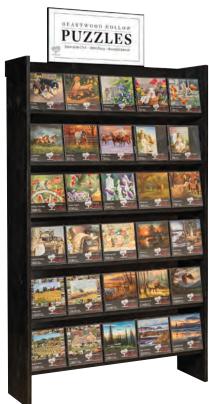

# Puzzles

With beautiful artwork and unique designs, these 1000 piece puzzles are great for hours of family time. You make the popcorn, we've got the puzzle!

★ How Great Thou Art **PZ-449** - 27" x 20" 1000 Piece Puzzle - Retail \$20

**32" PWS Sign Display 10035** - 32" W x 72" H Holds 90 - 32" Primitive Wood Signs

Puzzle Floor Display 10043 - 43" W x 71" H Holds 90 - 1000pc puzzles (3 each of 30 designs)

10039 - 41" W x 84" H Holds 20 - 12"x12", 10 - 24"x24", and 10 - 36"x36" Barn Quilts