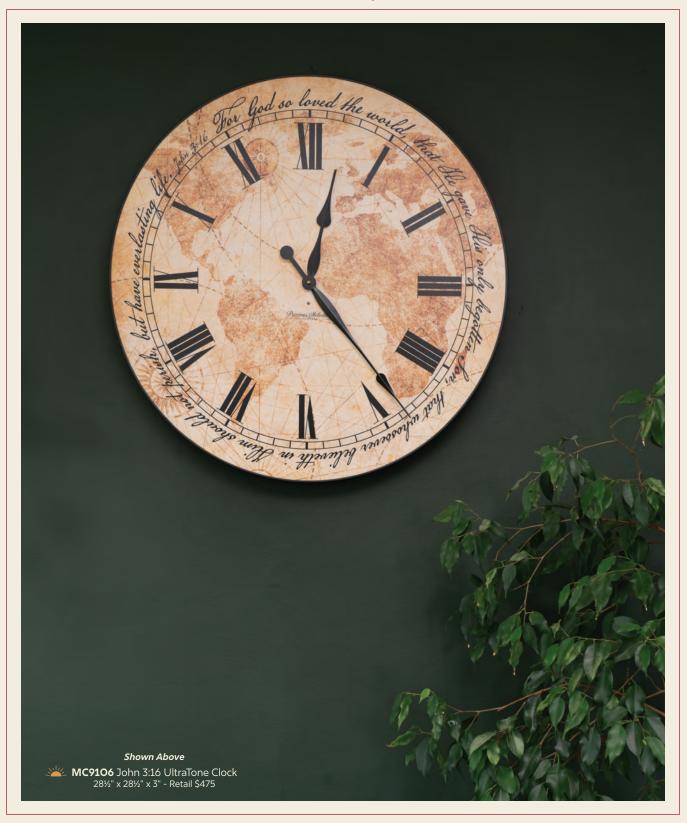

# **UltraTone Series**

The name says it all - UltraTone clocks feature dual speakers that bring clarity and tone to the full range of sound. Coupled with uncluttered fresh designs, these clocks will make a statement in any room.

**MC9104** Black & Gold UltraTone Clock 28½" x 28½" x 3" - Retail \$475

★ MC9101 Rustic White UltraTone Clock 28½" x 28½" x 3" - Retail \$475

★ MC9105 White & Gold UltraTone Clock 28½" x 28½" x 3" - Retail \$475