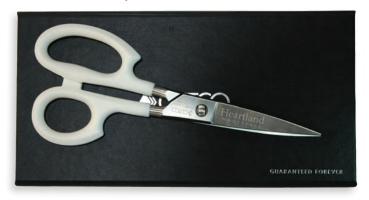

### **Cutco Super Shears**

PROMO-2204

Cutco Super Shears are the perfect blend of function, strength, and ease - whether you're working in a kitchen, craft room, barn, or field, these shears cut through almost anything and come apart for easy cleaning, making them a versatile tool for all your needs.