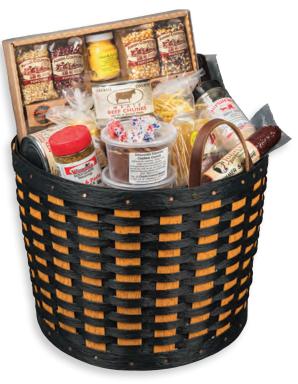

### **Taste of Northern Indiana Basket**

PROMO-

Receive a Heartwood Hollow basket filled to the brim with a selection of delicious goods from Northern Indiana - popcorn, jumbo jelly beans, and more! As a bonus, this basket also includes a Cutco 4" paring knife.