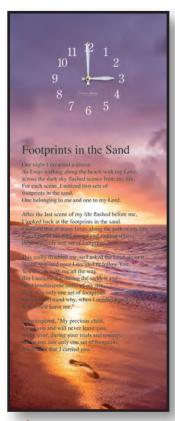

MC40133 Red Roses 12" x 30" x 3" - Retail \$300 Shown with Level 1 Customization

**MC40116** Glass Jar Bouquet 12" x 30" x 3" - Retail \$300

★ MC40134 Footprints 12" x 30" x 3" - Retail \$300

**MC40124** Yosemite Sunrise 12" x 30" x 3" - Retail \$300