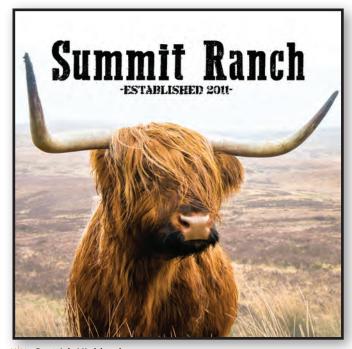

Scottish Highland shown with Level 1 Customization 1212-BQ88501 - 12" x 12" - Retail \$25 2424-BQ88501 - 24" x 24" - Retail \$100 **3636-BQ885O1** - 36" x 36" - Retail \$200 4848-BQ88501 - 48" x 48" - Retail \$300