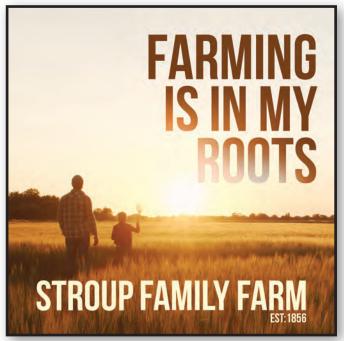

Farming Roots shown with Level 1 Customization 1212-BQ887O1 - 12" x 12" - Retail \$25 2424-BQ88701 - 24" x 24" - Retail \$100 **3636-BQ887O1** - 36" x 36" - Retail \$200 4848-BQ88701 - 48" x 48" - Retail \$300