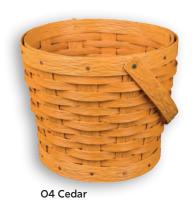

# **Handwoven Baskets**

Handwoven at our facility, these baskets are made of 100% recycled poly material, making them beautiful, functional, and durable.

★ Small Handbag shown in black & cedar checkered B-0900 - 6" x 10" x 6" - Retail \$50