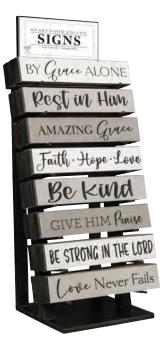

6" Engraved Small Ladder Display 10031CC - 6" W x 20" H - Holds 48 - 6" Engraved Magnets

12" Engraved Small Ladder Display 10022CC - 12" W x 20" H - Holds 48 - 12" Engraved Signs

16" Engraved Sign Countertop Display 10029CC - 16" W x 36" H - Holds 48 -16" Engraved Signs

### Free Display Program

Buy the product to fill it, and the display is FREE!

Engraved Sign Floor Display 10028CC - 36" W x 72" H Holds 60 - 3' Engraved Signs

3' PWS Sign Display 10028 - 36" W x 72" H Holds 60 - 3' Primitive Wood Signs