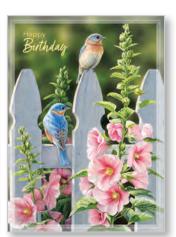

Be at Peace Heartland Art Collection **0906-HA204** - 9" x 6" - Retail \$18 **1812-HA2O4** - 18" x 12" - Retail \$40 2416-HA2O4 - 24" x 16" - Retail \$62 **3624-HA2O4** - 36" x 24" - Retail \$130

★ Friends Heartland Art Collection **0906-HA199** - 9" x 6" - Retail \$18 1812-HA199 - 18" x 12" - Retail \$40 **2416-HA199** - 24" x 16" - Retail \$62 3624-HA199 - 36" x 24" - Retail \$130