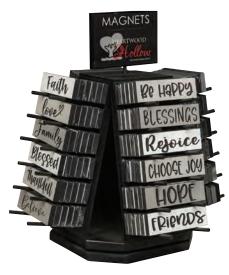

### 6" Engraved Signs have a magnet on back

### Blessed

★ Blessed White CC2609 - 6" x 2" x ½" Retail \$4

Thankful Mist CC2613 - 6" x 2" x ½" Retail \$4

Hope Smoke CC2617- 6" x 2" x ½" Retail \$4

Smile White CC2621 - 6" x 2" x 1/2" Retail \$4

★ Love You Mist CC2625 - 6" x 2" x ½" Retail \$4

★ You & Me Smoke CC2629 - 6" x 2" x ½" Retail \$4

Love Mist CC2610 - 6" x 2" x ½" Retail \$4

Believe Smoke CC2614 - 6" x 2" x ½" Retail \$4

Grace White CC2618 - 6" x 2" x ½" Retail \$4

Be Happy Mist CC2622 - 6" x 2" x ½" Retail \$4

Family Smoke CC2626 - 6" x 2" x ½" Retail \$4

Gather White CC2630 - 6" × 2" × ½" Retail \$4

Pray Smoke CC2611 - 6" x 2" x ½" Retail \$4

### efoice

Rejoice White CC2615 - 6" x 2" x ½" Retail \$4

Kindness Mist CC2619 - 6" x 2" x ½" Retail \$4

Laugh Smoke CC2623 - 6" x 2" x 1/2" Retail \$4

**† Friends** White CC2627 - 6" x 2" x ½" Retail \$4

Welcome Mist CC2631 - 6" x 2" x ½" Retail \$4

### Faith

**★ Faith** White CC2612 - 6" x 2" x ½" Retail \$4

★ Choose Joy Mist CC2616 - 6" × 2" × ½" Retail \$4

Blessings Smoke CC2620 - 6" x 2" x 1/2" Retail \$4

Live White CC2624 - 6" x 2" x ½" Retail \$4

Memories Mist CC2628 - 6" x 2" x ½" Retail \$4

Ya Think? Smoke CC2632 - 6" × 2" × ½" Retail \$4

But encourage one another daily, as long as it is called "Today," so that none of you may be hardened by sin's deceitfulness.