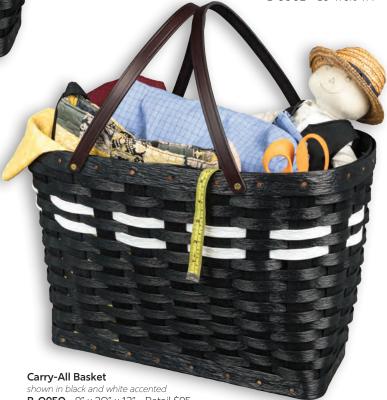

# **Handwoven Baskets**

Handwoven at our facility, these baskets are made of 100% recycled poly material, making them beautiful, functional, and durable.

★ Small Handbag shown in black & cedar checkered B-0900 - 6" x 10" x 6" - Retail \$50

★ Server Basket shown in brown B-7050 - 11" x 17" x 4" - Retail \$60

★ Large Handbag shown in brown & cedar checkered B-0995 - 7" x 14" x 8½" - Retail \$60

★ Market Basket shown in black & cedar checkered B-O375 - 10" x 15" x 8" - Retail \$75