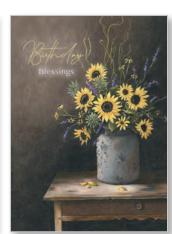

# **Premium Greeting Cards**

Boxed cards are not all created equal! Our premium Linen-Tex™ cards and convenient Peel & Seal envelopes make it simple and easy for you to brighten someone's day. When you choose Heartwarming Thoughts™, you are supporting a handicapped individual in our community.

- Premium Linen-Tex™ paper
- Peel & Seal Envelopes
- Full color artwork inside and out
- KJV Scripture
- Made in the USA

Heartwarming Thoughts™ Premium Greeting Cards focus on quality, inspiration, and carefully curated artwork.