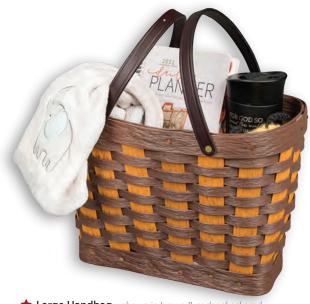

# **Handwoven Baskets**

Handwoven at our facility, these baskets are made of 100% recycled poly material, making them beautiful, functional, and durable.

★ Small Handbag shown in black & cedar checkered B-0900 - 6" x 10" x 6" - Retail \$50