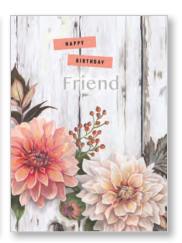

# **Premium Greeting Cards**

Boxed cards are not all created equal! Our premium Linen-Tex™ cards and convenient Peel & Seal envelopes make it simple and easy for you to brighten someone's day. When you choose Heartwarming Thoughts™, you are supporting a handicapped individual in our community.

- Premium Linen-Tex™ paper
- Peel & Seal Envelopes
- Full color artwork inside and out
- KJV Scripture
- Made in the USA

Heartwarming Thoughts™ Premium Greeting Cards focus on quality, inspiration, and carefully curated artwork.