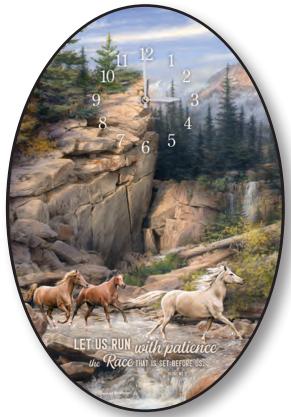

Level 1 Customization: Add a name and date for \$25

Run With Patience Heartland Art Collection **O6O6-HA2O3** - 6" x 6" - Retail \$12 **1212-HA2O3** - 12" x 12" - Retail \$33 **1818-HA2O3** - 18" x 18" - Retail \$55 2424-HA2O3 - 24" x 24" - Retail \$90