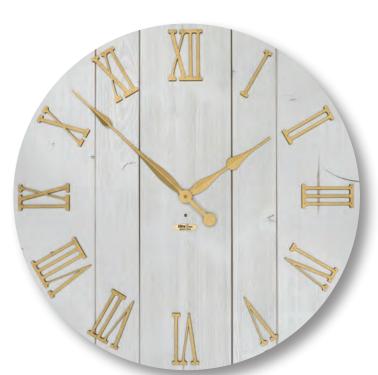

# **UltraTone Series**

The name says it all - UltraTone clocks feature dual speakers that bring clarity and tone to the full range of sound. Coupled with uncluttered fresh designs, these clocks will make a statement in any room.

**MC9104** Black & Gold UltraTone Clock 28½" x 28½" x 3" - Retail \$475

★ MC9101 Rustic White UltraTone Clock 28½" x 28½" x 3" - Retail \$475

★ MC9105 White & Gold UltraTone Clock 28½" x 28½" x 3" - Retail \$475