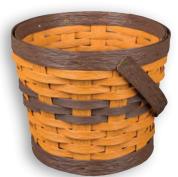

# **Handwoven Baskets**

Handwoven at our facility, these baskets are made of 100% recycled poly material, making them beautiful, functional, and durable.

★ Small Handbag shown in black & cedar checkered B-0900 - 6" x 10" x 6" - Retail \$50

★ Server Basket shown in brown B-7050 - 11" x 17" x 4" - Retail \$60

★ Large Handbag shown in brown & cedar checkered B-0995 - 7" x 14" x 8½" - Retail \$60

★ Market Basket shown in black & cedar checkered B-O375 - 10" x 15" x 8" - Retail \$75