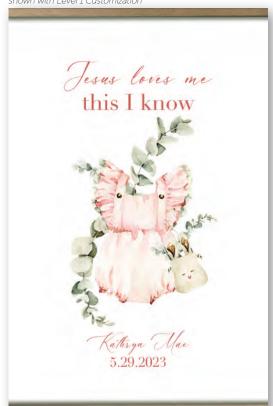

Baby Girl - Jesus Loves Me Heartland Art Collection

**1208-CAO53** - 12" x 8" - Retail \$15 1812-CAO53 - 18" x 12" - Retail \$20 **2416-CAO53** - 24" x 16" - Retail \$30 **3624-CAO53** - 36" x 24" - Retail \$60 4832-CAO53 - 48" x 32" - Retail \$90 shown with Level 1 Customization