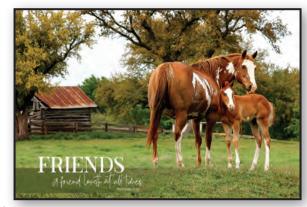

Be at Peace Heartland Art Collection **0906-HA204** - 9" x 6" - Retail \$18 **1812-HA2O4** - 18" x 12" - Retail \$40 2416-HA2O4 - 24" x 16" - Retail \$62 **3624-HA2O4** - 36" x 24" - Retail \$130

★ Friends Heartland Art Collection **0906-HA199** - 9" x 6" - Retail \$18 1812-HA199 - 18" x 12" - Retail \$40 **2416-HA199** - 24" x 16" - Retail \$62 3624-HA199 - 36" x 24" - Retail \$130