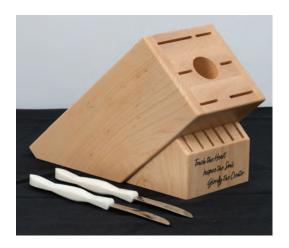

### Cutco Knife Block w/ 2 Steak Knives

PROMO-240

Protect your Cutco knives with this handy wooden knife block. Comes with 2 steak knives to help finish out your set!