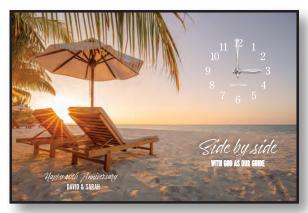

**MC20147** Bear Rocks Sunrise 24" x 16" x 3" - Retail \$300

MC20151 Beach Chairs 24" x 16" x 3" - Retail \$300 Shown with Level 1 Customization

MC20150 Your Wings 24" x 16" x 3" - Retail \$300 Shown with Level 1 Customization