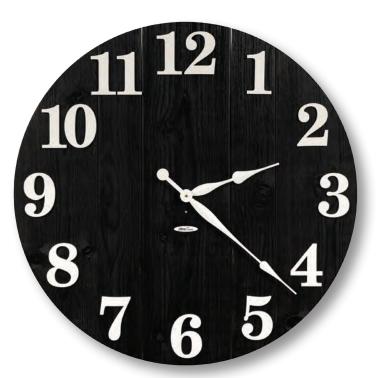

# Mint City Series

Our primitive, rustic clocks bring cheery tunes and a vintage look into any farmhouse-style home.

★ MC6105 Rustic Whitewash Clock 14½" x 28½" x 3" - Retail \$330

**MC6107** Rustic Black Clock 14½" x 28½" x 3" - Retail \$330