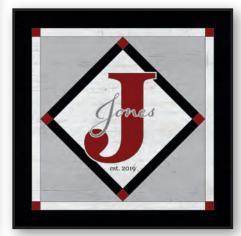

### Monogram Barn Quilt

We personalize our Monogram quilt design just for you. Choose from any of our color options and whether to include the overlaid name and established date.

Monogram - Green

Monogram - Gold

#### ★ Monogram

1212-BQ884O1 - 12" x 12" - Retail \$25 2424-BQ884O1 - 24" x 24" - Retail \$100 **3636-BQ884O1** - 36" x 36" - Retail \$200 4848-BQ884O1 - 48" x 48" - Retail \$300

All Monogram Barn Quilts shown with Level 1 customization \$25