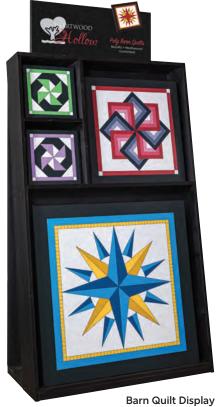

# Barn Quilts

These outdoor barn quilts can be enjoyed for years to come. Personalize for a perfect gift!

**32" PWS Sign Display 10035** - 32" W x 72" H Holds 90 - 32" Primitive Wood Signs

Puzzle Floor Display 10043 - 43" W x 71" H Holds 90 - 1000pc puzzles (3 each of 30 designs)

10039 - 41" W x 84" H Holds 20 - 12"x12", 10 - 24"x24", and 10 - 36"x36" Barn Quilts