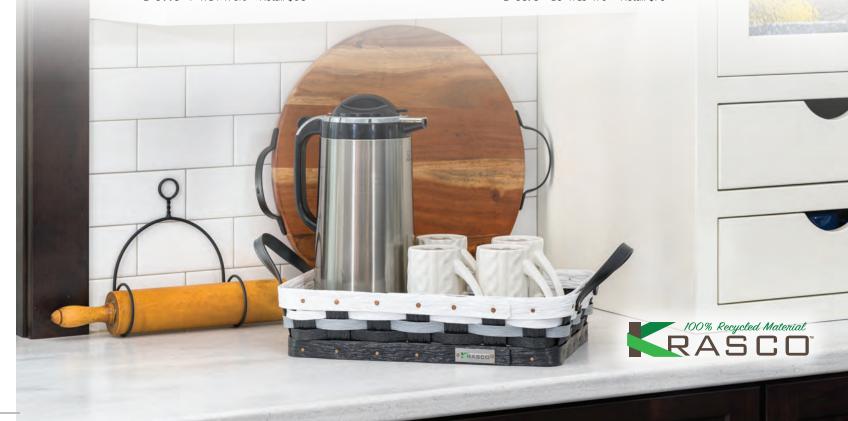

∠61 Ocean Wave

4 62 Espresso

Krasco is our proprietary 100% recycled poly material. It is stamped with an authentic wood grain and then hand-woven into beautiful baskets that are tough, weather proof, and useful for a variety of locations and purposes.