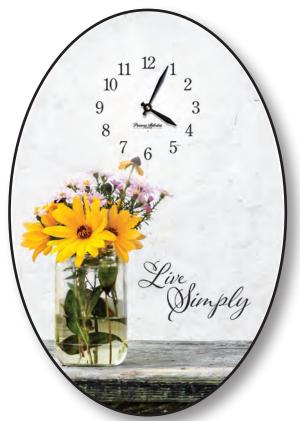

# **Premier Series**

The definitive beauty of the Premier Series' oval shape and premium artwork makes this clock an elegant focal point in your home.

MC80142 Autumn Gold 16" x 24" x 3" - Retail \$330 Artwork by Rosemary Millette

MC80135 Summertime Mill 16" x 24" x 3" - Retail \$330 Artwork by Abraham Hunter

MC80141 Beanfield Buck 16" x 24" x 3" - Retail \$330 Artwork by Michael Sieve

**MC80140** Live Simply 16" x 24" x 3" - Retail \$330