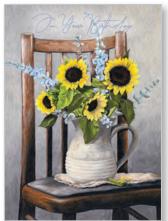

# **Premium Greeting Cards**

Boxed cards are not all created equal! Our premium Linen-Tex™ cards and convenient Peel & Seal envelopes make it simple and easy for you to brighten someone's day. When you choose Heartwarming Thoughts™, you are supporting a handicapped individual in our community.

- Premium Linen-Tex™ paper
- Peel & Seal Envelopes
- Full color artwork inside and out
- KJV Scripture
- Made in the USA

Heartwarming Thoughts™ Premium Greeting Cards focus on quality, inspiration, and carefully curated artwork.