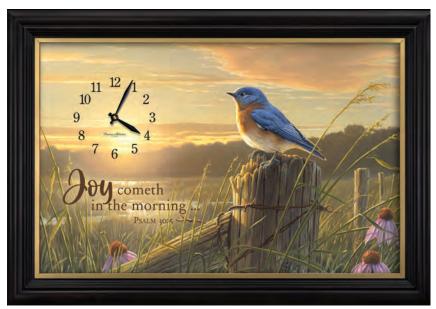

MC20142 September Passage 24" x 16" x 3" - Retail \$300 Artwork by James Meger

★ MC20141 Bluebird Sunrise 24" x 16" x 3" - Retail \$300 Artwork by Hautman Brothers

MC20135 Serene Sunset 24" x 16" x 3" - Retail \$300