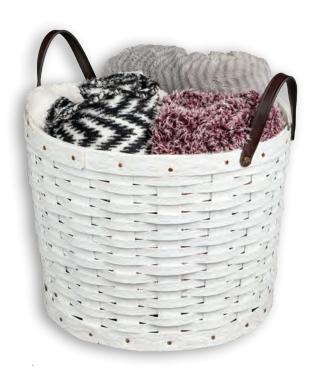

shown in cedar & black accented **B-8002** - 10" x 5½" x 9" - Retail \$50

**B-6200** - 15" x 22" x 9" - Retail \$95

★ Blanket 'n Towel Basket shown in white B-1700 - 17" diameter x 12" - Retail \$95

Add casters for \$20