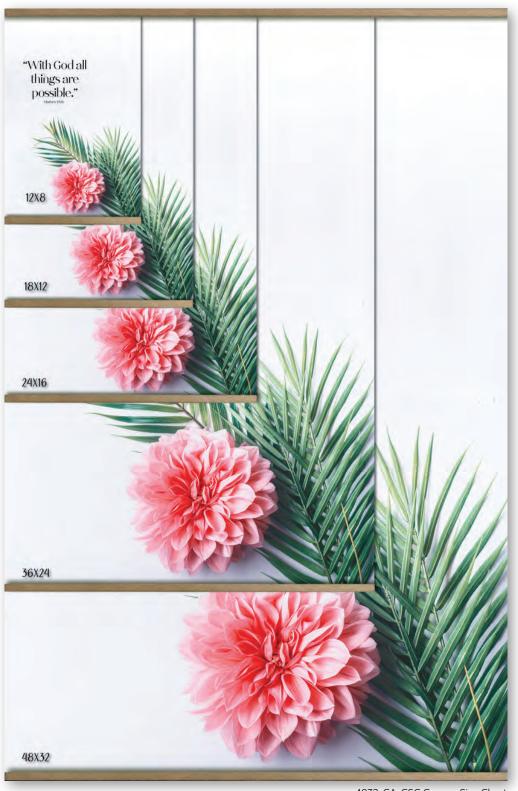

1208-CA005 - 12" x 8" - Retail \$15

**1812-CAOO5** - 18" × 12" - Retail \$20

**2416-CAOO5** - 24" x 16" - Retail \$30

**3624-CAOO5** - 36" x 24" - Retail \$60 **4832-CAOO5** - 48" x 32" - Retail \$90

What size should | get?

We know size can be tricky to decipher in a catalog. Here's a visual of what our canvas banners look like in comparison to each other.

4832-CA-CSC Canvas Size Chart Details on Page 141