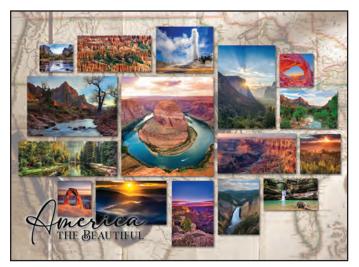

America the Beautiful **PZ-437** - 27" x 20" 1000 Piece Puzzle - Retail \$20

American Countryside **PZ-438** - 27" x 20" 1000 Piece Puzzle - Retail \$20

Lighthouses of America **PZ-439** - 27" x 20" 1000 Piece Puzzle - Retail \$20