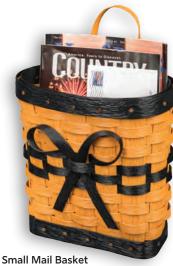

Large Mail Basket shown in black and white accented **B-8000** - 15" x 8½" x 11" - Retail \$65

Baskets now come standard with BETA handles - a black, synthetic leather that's both durable and maintenancefree. Authentic leather available by request.