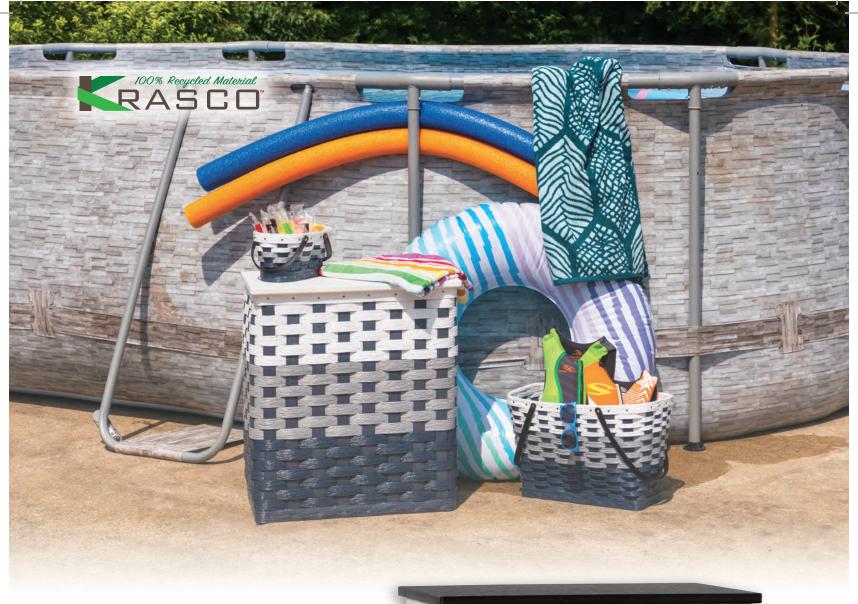

∠61 Ocean Wave

4 62 Espresso

Krasco is our proprietary 100% recycled poly material. It is stamped with an authentic wood grain and then hand-woven into beautiful baskets that are tough, weather proof, and useful for a variety of locations and purposes.