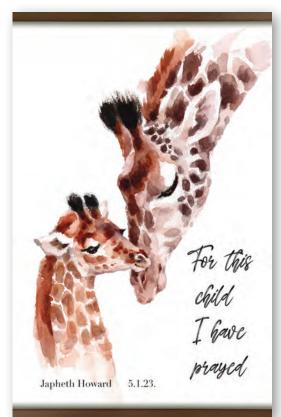

Giraffe - For This Child Heartland Art Collection

1208-CAO51 - 12" x 8" - Retail \$15 1812-CAO51 - 18" x 12" - Retail \$20 2416-CAO51 - 24" x 16" - Retail \$30 3624-CAO51 - 36" x 24" - Retail \$60 4832-CAO51 - 48" x 32" - Retail \$90 shown with Level 1 Customization