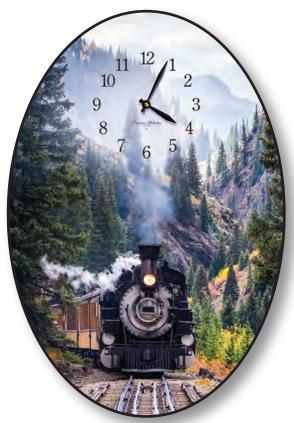

★ MC80137 Mountain Horses 16" x 24" x 3" - Retail \$330 Artwork by Hautman Brothers

**MC80117** Vintage Train 16" x 24" x 3" - Retail \$330

★ MC80138 Boundary Waters 16" x 24" x 3" - Retail \$330 Artwork by James Meger