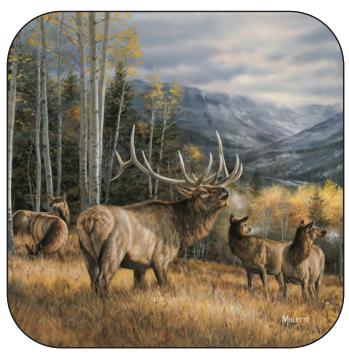

**PZ-453** - 27" x 20" 1000 Piece Puzzle - Retail \$20

★ Spirited Steeds **PZ-454** - 27" x 20" 1000 Piece Puzzle - Retail \$20

Harvest Season Wade Wilcox **PZ-412** - 27" x 20" 1000 Piece Puzzle - Retail \$20