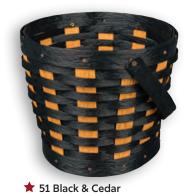

### Checkered

Embrace a classic country style with our checkered baskets, available in several color options to perfectly coordinate with your space and style.

53 Brown & Cedar

#### **Accented**

Add a little flair to your basket with our accented options.

22 Cedar & Blue

23 Cedar & Brown

24 Cedar & Green

25 Cedar & Red

\* 31 Black & White

\* 32 Black & Gray