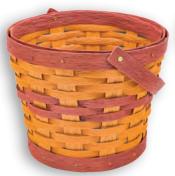

# **Handwoven Baskets**

Handwoven at our facility, these baskets are made of 100% recycled poly material, making them beautiful, functional, and durable.

★ Small Handbag shown in black & cedar checkered B-0900 - 6" x 10" x 6" - Retail \$50

★ Server Basket shown in brown B-7050 - 11" x 17" x 4" - Retail \$60

★ Large Handbag shown in brown & cedar checkered B-0995 - 7" x 14" x 8½" - Retail \$60

★ Market Basket shown in black & cedar checkered B-O375 - 10" x 15" x 8" - Retail \$75

Large Mail Basket shown in black and white accented **B-8000** - 15" x 8½" x 11" - Retail \$65

Baskets now come standard with BETA handles - a black, synthetic leather that's both durable and maintenancefree. Authentic leather available by request.