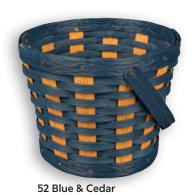

#### **Accented**

Add a little flair to your basket with our accented options.

22 Cedar & Blue

23 Cedar & Brown

24 Cedar & Green

25 Cedar & Red

\* 31 Black & White

\* 32 Black & Gray