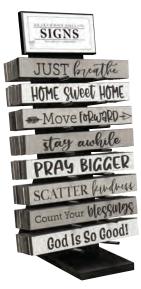

6" Engraved Small Ladder Display 10031CC - 6" W x 20" H - Holds 48 - 6" Engraved Magnets

12" Engraved Small Ladder Display 10022CC - 12" W x 20" H - Holds 48 - 12" Engraved Signs

16" Engraved Sign Countertop Display 10029CC - 16" W x 36" H - Holds 48 -16" Engraved Signs

### Free Display Program

Buy the product to fill it, and the display is FREE!

Engraved Sign Floor Display 10028CC - 36" W x 72" H Holds 60 - 3' Engraved Signs

3' PWS Sign Display 10028 - 36" W x 72" H Holds 60 - 3' Primitive Wood Signs