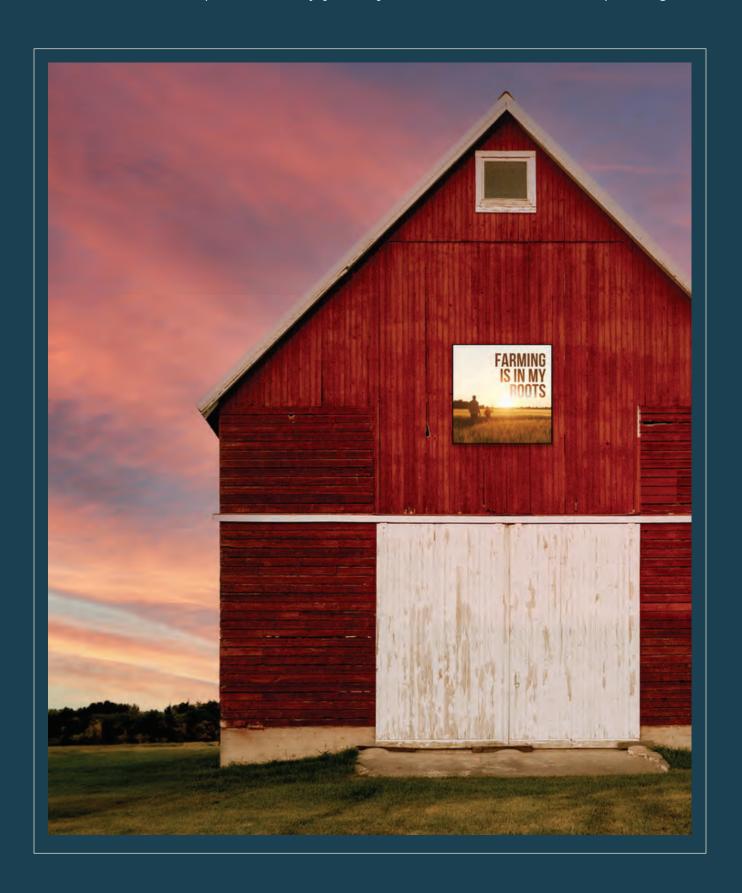

Farming Roots shown with Level 1 Customization 1212-BQ887O1 - 12" x 12" - Retail \$25 2424-BQ88701 - 24" x 24" - Retail \$100 **3636-BQ887O1** - 36" x 36" - Retail \$200 4848-BQ88701 - 48" x 48" - Retail \$300