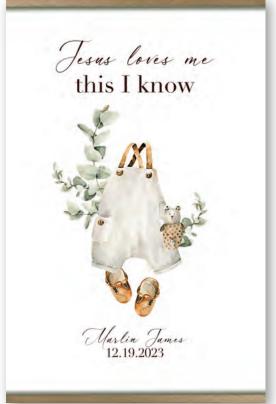

Baby Girl - Jesus Loves Me Heartland Art Collection

**1208-CAO53** - 12" x 8" - Retail \$15 1812-CAO53 - 18" x 12" - Retail \$20 **2416-CAO53** - 24" x 16" - Retail \$30 **3624-CAO53** - 36" x 24" - Retail \$60 4832-CAO53 - 48" x 32" - Retail \$90 shown with Level 1 Customization

Baby Boy - Jesus Loves Me Heartland Art Collection

1208-CA054 - 12" x 8" - Retail \$15 1812-CAO54 - 18" x 12" - Retail \$20 **2416-CAO54** - 24" x 16" - Retail \$30 **3624-CAO54** - 36" x 24" - Retail \$60 **4832-CAO54** - 48" x 32" - Retail \$90 shown with Level 1 Customization