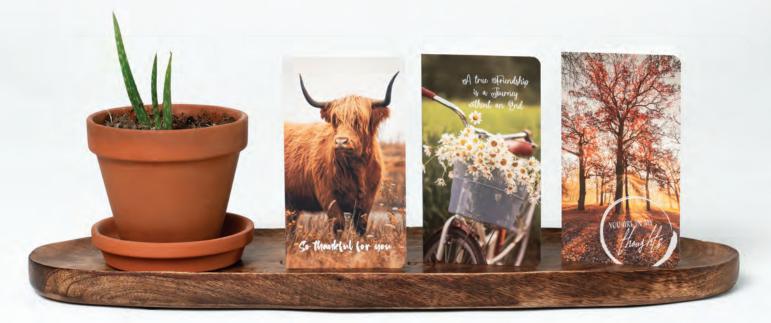

## **Premium Note Cards**

Not a single card, not a boxed card, just the sweet spot in between! Fresh. Simple. Exciting.

# Take a doser look...

Includes 3 "Tokens of Love" that can be included when you send a card

3 Peel and Seal **Envelopes** 

3 Identical Soft **Touch Cards**  $3\frac{1}{4}$ " ×  $5\frac{3}{4}$ "

Blank insides for creating your own message!