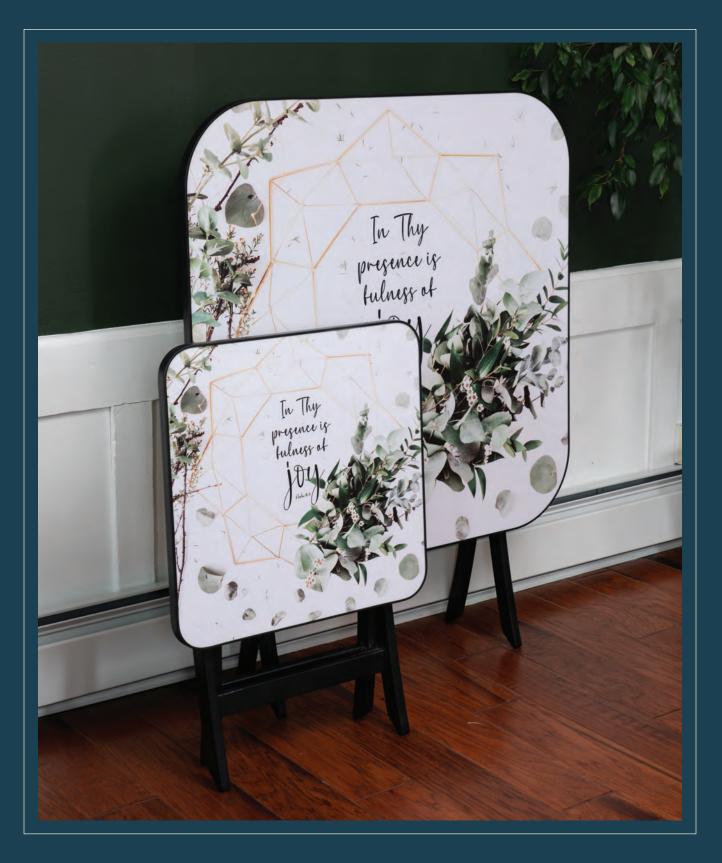

# **Folding Tables**

With stunning artwork and self-standing folding legs, these tables combine quality, beauty, and function. Available in 20" and 36" sizes.

Leartland Art Collection MT2031 - 20" x 20" - Retail \$279 CT3631 - 36" x 36" - Retail \$399

Lavender Bouquet Heartland Art Collection MT2O32 - 20" x 20" - Retail \$279 CT3632 - 36" x 36" - Retail \$399

Kartland Art Collection MT2O34 - 20" x 20" - Retail \$279 CT3634 - 36" x 36" - Retail \$399