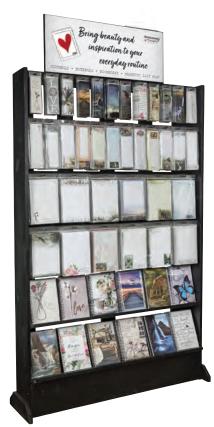

## **Displays**

In retail, display is everything. That's why we are passionate about offering displays to fit your needs.

**10046** - 24" W x 31" H x 16" D- Holds 72 boxes of cards (6 each of 12 designs)

Header is reversible with Christmas Cards on the back

PREMIUM.
PARTY SALES OF THE PART

Premium Note Card Display
10049 - 15" x 15" x 39"H - Holds 300
packs of note cards (5 each of 60 designs)

Stationery Display 10048 - 44" W  $\times$  76" H  $\times$  12" D - Holds 72 journals, 144 stationery pads, 144 magnetic list pads, 144 bookmarks