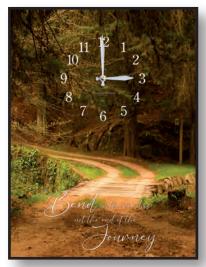

# Classic Series

The original Precious
Melodies clock, the
Classic Series, continues
to stand the test of time.
With thoughtfully created
designs, and the ability to
be customized for family
records, this series will fill
your home with music and
beauty.

★ MC40115 Farmhouse Vases 12" x 30" x 3" - Retail \$300

**MC40121** Royal Beauty 12" x 30" x 3" - Retail \$300

MC40132 Friesian Meadow 12" x 30" x 3" - Retail \$300

MC40135 Morning Meadow 12" x 30" x 3" - Retail \$300

MC40133 Red Roses 12" x 30" x 3" - Retail \$300 Shown with Level 1 Customization

**MC40116** Glass Jar Bouquet 12" x 30" x 3" - Retail \$300

★ MC40134 Footprints 12" x 30" x 3" - Retail \$300

**MC40124** Yosemite Sunrise 12" x 30" x 3" - Retail \$300

★ MC40131 Sunrise Creek 12" x 30" x 3" - Retail \$300