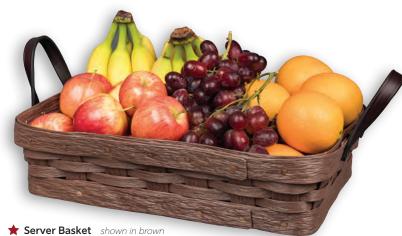

★ Server Basket shown in brown B-7050 - 11" x 17" x 4" - Retail \$60

★ Large Handbag shown in brown & cedar checkered B-0995 - 7" x 14" x 8½" - Retail \$60

★ Market Basket shown in black & cedar checkered B-O375 - 10" x 15" x 8" - Retail \$75