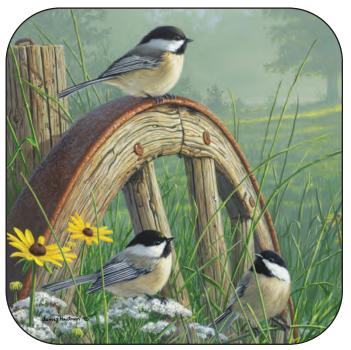

Be Still Heartland Art Collection MT2027 - 20" x 20" - Retail \$279 CT3627 - 36" x 36" - Retail \$399

Meadow Chickadees Hautman Brothers MT2O2O - 20" x 20" - Retail \$279 CT362O - 36" x 36" - Retail \$399