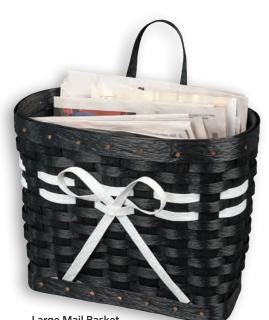

# **Handwoven Baskets**

Handwoven at our facility, these baskets are made of 100% recycled poly material, making them beautiful, functional, and durable.

★ Small Handbag shown in black & cedar checkered B-0900 - 6" x 10" x 6" - Retail \$50

★ Server Basket shown in brown B-7050 - 11" x 17" x 4" - Retail \$60

★ Large Handbag shown in brown & cedar checkered B-0995 - 7" x 14" x 8½" - Retail \$60

★ Market Basket shown in black & cedar checkered B-O375 - 10" x 15" x 8" - Retail \$75

Large Mail Basket shown in black and white accented **B-8000** - 15" x 8½" x 11" - Retail \$65

Baskets now come standard with BETA handles - a black, synthetic leather that's both durable and maintenancefree. Authentic leather available by request.

shown in cedar & black accented **B-8002** - 10" x 5½" x 9" - Retail \$50

**B-6200** - 15" x 22" x 9" - Retail \$95

★ Blanket 'n Towel Basket shown in white B-1700 - 17" diameter x 12" - Retail \$95

Add casters for \$20