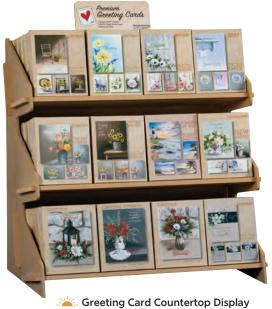

# **Premium Greeting Cards**

Boxed cards are not all created equal! Our premium Linen-Tex™ cards and convenient Peel & Seal envelopes make it simple and easy for you to brighten someone's day. When you choose Heartwarming Thoughts™, you are supporting a handicapped individual in our community.

- Premium Linen-Tex™ paper
- Peel & Seal Envelopes
- Full color artwork inside and out
- KJV Scripture
- Made in the USA

Heartwarming Thoughts™ Premium Greeting Cards focus on quality, inspiration, and carefully curated artwork.