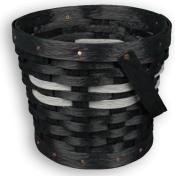

# **Handwoven Baskets**

Handwoven at our facility, these baskets are made of 100% recycled poly material, making them beautiful, functional, and durable.

★ Small Handbag shown in black & cedar checkered B-0900 - 6" x 10" x 6" - Retail \$50

Large Mail Basket shown in black and white accented **B-8000** - 15" x 8½" x 11" - Retail \$65

Baskets now come standard with BETA handles - a black, synthetic leather that's both durable and maintenancefree. Authentic leather available by request.