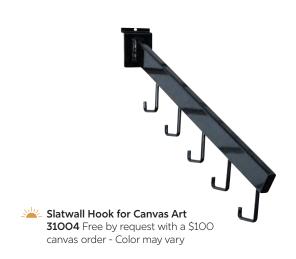

Slatwall Clock J-Hook
31002 - 20 hooks per pack
Great for hanging our
musical clocks on slatwall!
Free by request with a
\$400 clock order

Slatwall Plaque hook
31003 - 20 hooks per pack
Great for hanging our wall
plaques on a slatwall!
Free by request with a
\$400 plaque or dry erase
order