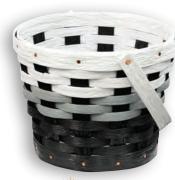

Large Mail Basket shown in black and white accented **B-8000** - 15" x 8½" x 11" - Retail \$65

Baskets now come standard with BETA handles - a black, synthetic leather that's both durable and maintenancefree. Authentic leather available by request.

shown in cedar & black accented **B-8002** - 10" x 5½" x 9" - Retail \$50

**B-6200** - 15" x 22" x 9" - Retail \$95

★ Blanket 'n Towel Basket shown in white B-1700 - 17" diameter x 12" - Retail \$95

Add casters for \$20