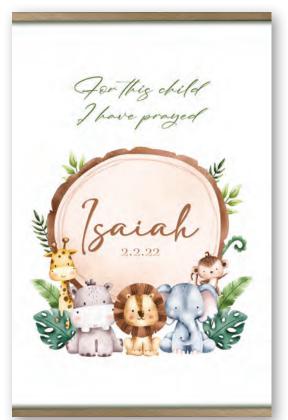

Safari Animals - For This Child Heartland Art Collection

1208-CA052 - 12" x 8" - Retail \$15 1812-CA052 - 18" x 12" - Retail \$20 2416-CAO52 - 24" x 16" - Retail \$30 **3624-CAO52** - 36" x 24" - Retail \$60 4832-CAO52 - 48" x 32" - Retail \$90 shown with Level 1 Customization