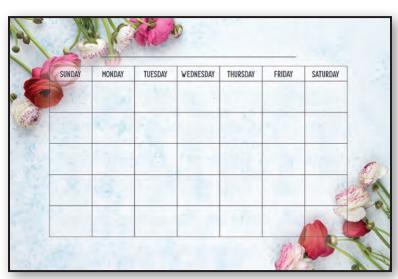

# Dry Erase

Dry erase boards don't have to be boring. With unique designs and a durable hard coat laminate that erases easily and resists ghosting, these dry erase boards are both beautiful and functional.

### ★ Eucalyptus Rectangle Dry Erase

Heartland Art Collection

**1208-DE330** - 12" x 8" - Retail \$26 **1812-DE330** - 18" x 12" - Retail \$40 **2416-DE330** -24" x 16" - Retail \$62

**Eucalyptus Monthly Dry Erase** Heartland Art Collection

**1812-DE401** - 18" x 12" - Retail \$40 **2416-DE401** - 24" x 16" - Retail \$62 **3624-DE401** - 36"x24" - Retail \$130

★ Eucalyptus Square Dry Erase Heartland Art Collection 0808-DE331 - 8" x 8" - Retail \$20

**1212-DE331** - 12" x 12" - Retail \$33 **1818-DE331** -18" x 18" - Retail \$55

**Eucalyptus Weekly Dry Erase** Heartland Art Collection **1212-DE402** - 12" x 12" - Retail \$33

**1818-DE402** - 18" x 18" - Retail \$55 2424-DE402 - 24"x24" - Retail \$90