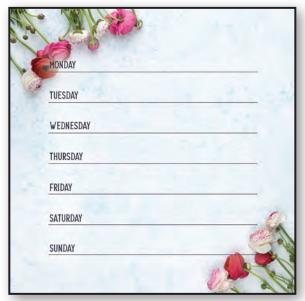

# Dry Erase

Dry erase boards don't have to be boring. With unique designs and a durable hard coat laminate that erases easily and resists ghosting, these dry erase boards are both beautiful and functional.

**1212-DE331** - 12" x 12" - Retail \$33 **1818-DE331** -18" x 18" - Retail \$55

**Eucalyptus Weekly Dry Erase** Heartland Art Collection **1212-DE402** - 12" x 12" - Retail \$33

**1818-DE402** - 18" x 18" - Retail \$55 2424-DE402 - 24"x24" - Retail \$90

Ranunculus Weekly Dry Erase Heartland Art Collection

**1212-DE406** - 12" x 12" - Retail \$33 **1818-DE406** -18" x 18" - Retail \$55 **2424-DE406** - 24"x24" - Retail \$90

Bicycle Rectangle Dry Erase Heartland Art Collection **1208-DE336** - 12" x 8" - Retail \$26 **1812-DE336** - 18" x 12" - Retail \$40

Bicycle Square Dry Erase Heartland Art Collection **O808-DE337** - 8" x 8" - Retail \$20 **1212-DE337** - 12" x 12" - Retail \$33 **1818-DE337** - 18" x 18" - Retail \$55

Bicycle Weekly Dry Erase Heartland Art Collection

**1212-DE408** - 12" x 12" - Retail \$33 **1818-DE408** -18" x 18" - Retail \$55 **2424-DE408** - 24"x24" - Retail \$90

Classroom Rectangle Dry Erase Heartland Art Collection

**1208-DE348** - 12" x 8" - Retail \$26 **1812-DE348** - 18" x 12" - Retail \$40 **2416-DE348** -24" x 16" - Retail \$62