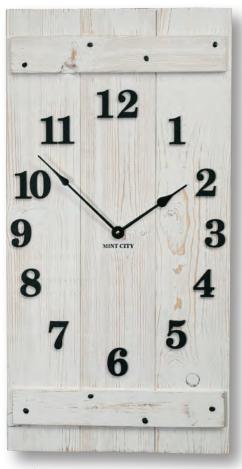

# Mint City Series

Our primitive, rustic clocks bring cheery tunes and a vintage look into any farmhouse-style home.

★ MC6105 Rustic Whitewash Clock 14½" x 28½" x 3" - Retail \$330

**MC6107** Rustic Black Clock 14½" x 28½" x 3" - Retail \$330