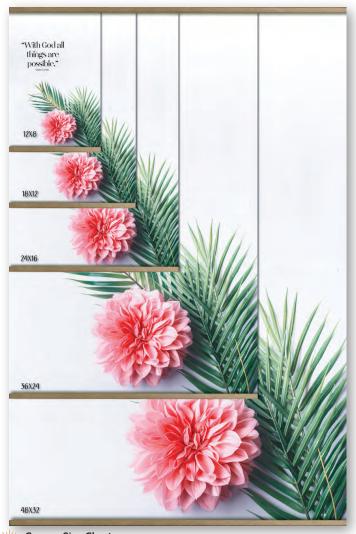

2416-CAO13 - 24" x 16" - Retail \$30

3624-CAO13 - 36" x 24" - Retail \$60 **4832-CAO13** - 48" x 32" - Retail \$90

"With God all things are possible."

With God Heartland Art Collection

1208-CA016 - 12" x 8" - Retail \$15

We know size can be tricky to decipher in a catalog. Here's a visual of what our canvas banners look like in comparison to each other.

4832-CA-CSC Canvas Size Chart Details on Page 141