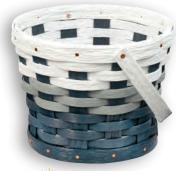

Large Mail Basket shown in black and white accented **B-8000** - 15" x 8½" x 11" - Retail \$65

Baskets now come standard with BETA handles - a black, synthetic leather that's both durable and maintenancefree. Authentic leather available by request.

shown in cedar & black accented **B-8002** - 10" x 5½" x 9" - Retail \$50

**B-6200** - 15" x 22" x 9" - Retail \$95

★ Blanket 'n Towel Basket shown in white B-1700 - 17" diameter x 12" - Retail \$95

Add casters for \$20