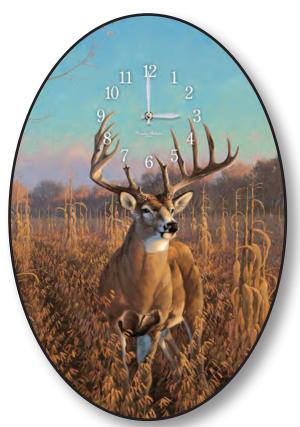

# **Premier Series**

The definitive beauty of the Premier Series' oval shape and premium artwork makes this clock an elegant focal point in your home.

MC80142 Autumn Gold 16" x 24" x 3" - Retail \$330 Artwork by Rosemary Millette

MC80135 Summertime Mill 16" x 24" x 3" - Retail \$330 Artwork by Abraham Hunter

MC80141 Beanfield Buck 16" x 24" x 3" - Retail \$330 Artwork by Michael Sieve

**MC80140** Live Simply 16" x 24" x 3" - Retail \$330