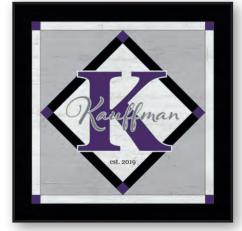

### Monogram Barn Quilt

We personalize our Monogram quilt design just for you. Choose from any of our color options and whether to include the overlaid name and established date.

Monogram - Green

Monogram - Gold

#### ★ Monogram

1212-BQ884O1 - 12" x 12" - Retail \$25 2424-BQ884O1 - 24" x 24" - Retail \$100 **3636-BQ884O1** - 36" x 36" - Retail \$200 4848-BQ884O1 - 48" x 48" - Retail \$300

All Monogram Barn Quilts shown with Level 1 customization \$25

Monogram - Deep Red

Monogram - Purple