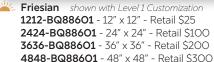

Scottish Highland shown with Level 1 Customization 1212-BQ88501 - 12" x 12" - Retail \$25 2424-BQ88501 - 24" x 24" - Retail \$100 **3636-BQ885O1** - 36" x 36" - Retail \$200 4848-BQ88501 - 48" x 48" - Retail \$300