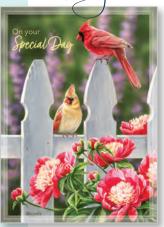

# **Premium Greeting Cards**

Boxed cards are not all created equal! Our premium Linen-Tex™ cards and convenient Peel & Seal envelopes make it simple and easy for you to brighten someone's day. When you choose Heartwarming Thoughts™, you are supporting a handicapped individual in our community.

- Premium Linen-Tex™ paper
- Peel & Seal Envelopes
- Full color artwork inside and out
- KJV Scripture
- Made in the USA

Heartwarming Thoughts™ Premium Greeting Cards focus on quality, inspiration, and carefully curated artwork.