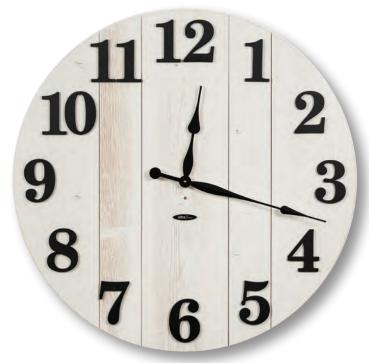

# Mint City Series

Our primitive, rustic clocks bring cheery tunes and a vintage look into any farmhouse-style home.

★ MC6105 Rustic Whitewash Clock 14½" x 28½" x 3" - Retail \$330

**MC6107** Rustic Black Clock 14½" x 28½" x 3" - Retail \$330