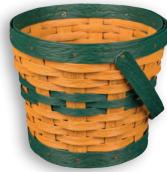

# **Handwoven Baskets**

Handwoven at our facility, these baskets are made of 100% recycled poly material, making them beautiful, functional, and durable.

★ Small Handbag shown in black & cedar checkered B-0900 - 6" x 10" x 6" - Retail \$50

★ Server Basket shown in brown B-7050 - 11" x 17" x 4" - Retail \$60

★ Large Handbag shown in brown & cedar checkered B-0995 - 7" x 14" x 8½" - Retail \$60

★ Market Basket shown in black & cedar checkered B-O375 - 10" x 15" x 8" - Retail \$75

Large Mail Basket shown in black and white accented **B-8000** - 15" x 8½" x 11" - Retail \$65

Baskets now come standard with BETA handles - a black, synthetic leather that's both durable and maintenancefree. Authentic leather available by request.