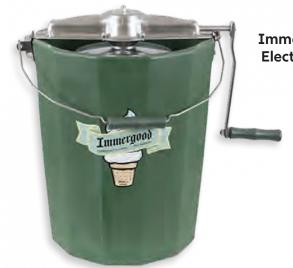

# \$10,000

Immergood 6-Qt Hand-**Crank Ice Cream Freezer** 

PROMO-2207

\$15,000 **ORDER** Immergood 6-Qt Battery/ **Electric Ice Cream Freezer** Electric version sh

The Immergood 6-Qt Ice Cream Freezer will allow you to make batches of ice cream on the go! High quality materials, American manufacturing, and a no-hassle warranty mean you'll be enjoying delicious ice cream for years, and the convenient size means you can enjoy it wherever you go. The hand-crank version is powered by elbow grease, while the electric and battery-compatible versions will allow you to save some effort and enjoy your ice cream without the hard work!

\*Ice cream freezers will be drop-shipped directly from the manufacturer. For the \$15,000 tier, you must specify if you want the electric version or the battery version - if you choose the battery version, you must specify which brand's battery you would like your freezer to be compatible with.