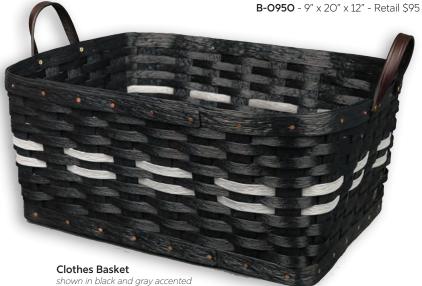

Large Mail Basket shown in black and white accented **B-8000** - 15" x 8½" x 11" - Retail \$65

Baskets now come standard with BETA handles - a black, synthetic leather that's both durable and maintenancefree. Authentic leather available by request.

shown in cedar & black accented **B-8002** - 10" x 5½" x 9" - Retail \$50

**B-6200** - 15" x 22" x 9" - Retail \$95

★ Blanket 'n Towel Basket shown in white B-1700 - 17" diameter x 12" - Retail \$95

Add casters for \$20