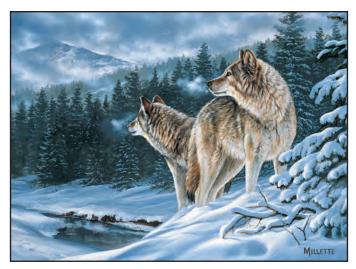

Flying High Hautman Brothers MT2O25 - 20" x 20" - Retail \$279 **CT3625** - 36" x 36" - Retail \$399

★ Meadow Music Rosemary Millette MT2007 - 20" x 20" - Retail \$279 CT3607 - 36" x 36" - Retail \$399