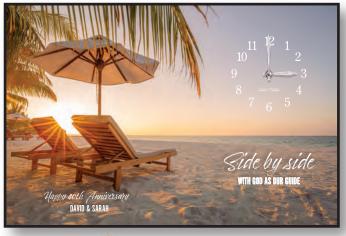

**MC20147** Bear Rocks Sunrise 24" x 16" x 3" - Retail \$300

MC20151 Beach Chairs 24" x 16" x 3" - Retail \$300 Shown with Level 1 Customization

MC20150 Your Wings 24" x 16" x 3" - Retail \$300 Shown with Level 1 Customization