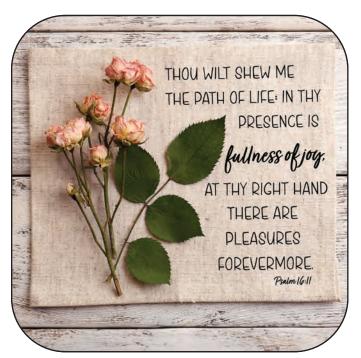

> Thou wilt show me the path of life: in thy presence is fulness of joy: at thy right hand there are pleasures for evermore. Psalm 16:11

Path of Life Heartland Art Collection 1208-CA033 - 12" x 8" - Retail \$15 **1812-CAO33** - 18" x 12" - Retail \$20 2416-CAO33 - 24" x 16" - Retail \$30 3624-CAO33 - 36" x 24" - Retail \$60 4832-CAO33 - 48" x 32" - Retail \$90