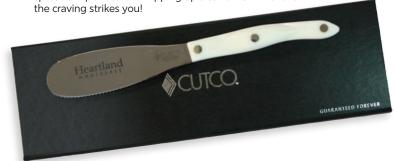

### **Cutco Spatula Spreader**

Mix, spread, slice, or serve with this Cutco spatula spreader - perfect for whipping up a sandwich whenever