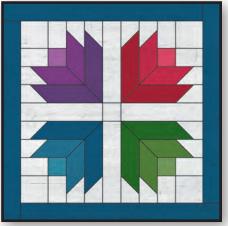

# Barn Quilts

These outdoor barn quilts can be enjoyed for years to come. Personalize for a perfect gift!

### Monogram Barn Quilt

We personalize our Monogram quilt design just for you. Choose from any of our color options and whether to include the overlaid name and established date.

Monogram - Green

Monogram - Gold