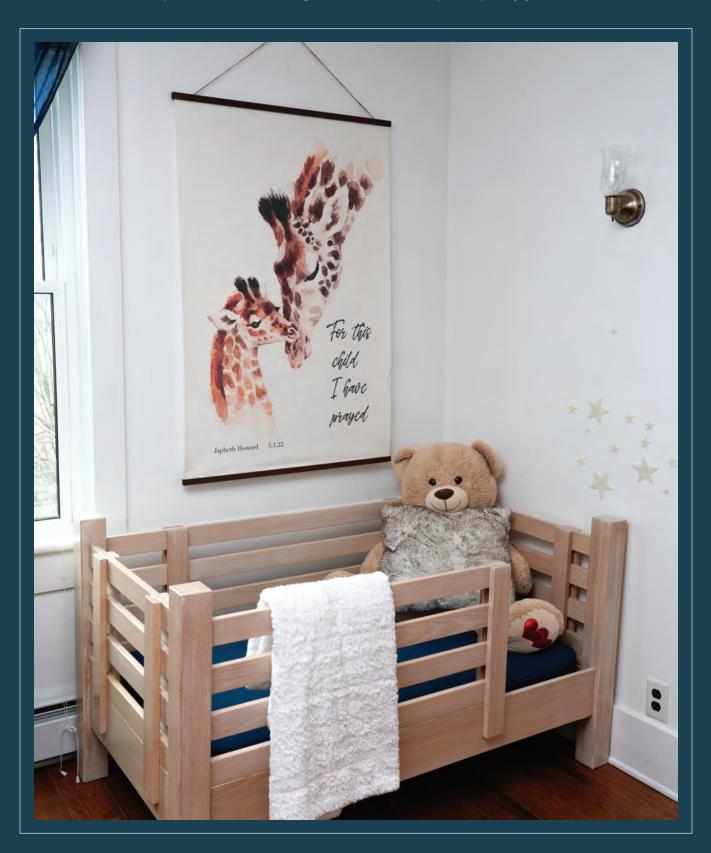

Giraffe - For This Child Heartland Art Collection

1208-CAO51 - 12" x 8" - Retail \$15 1812-CAO51 - 18" x 12" - Retail \$20 2416-CAO51 - 24" x 16" - Retail \$30 3624-CAO51 - 36" x 24" - Retail \$60 4832-CAO51 - 48" x 32" - Retail \$90 shown with Level 1 Customization