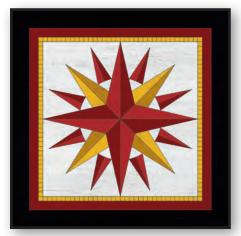

OC

Navy

Blue

Turquoise Purple

Orchid

Pink

Mariner's Compass - Red **1212-BQ88002** - 12" x 12" - Retail \$25 **2424-BQ880O2** - 24" x 24" - Retail \$100 **3636-BQ880O2** - 36" x 36" - Retail \$200 **4848-BQ88002** - 48" x 48" - Retail \$300