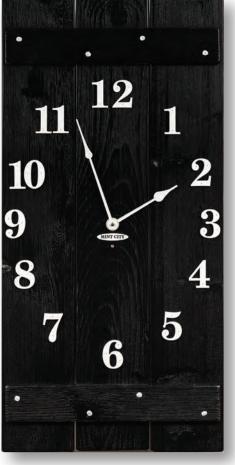

# Mint City Series

Our primitive, rustic clocks bring cheery tunes and a vintage look into any farmhouse-style home.

★ MC6105 Rustic Whitewash Clock 14½" x 28½" x 3" - Retail \$330

**MC6107** Rustic Black Clock 14½" x 28½" x 3" - Retail \$330