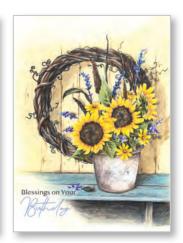

# **Premium Greeting Cards**

Boxed cards are not all created equal! Our premium Linen-Tex™ cards and convenient Peel & Seal envelopes make it simple and easy for you to brighten someone's day. When you choose Heartwarming Thoughts™, you are supporting a handicapped individual in our community.

- Premium Linen-Tex™ paper
- Peel & Seal Envelopes
- Full color artwork inside and out
- KJV Scripture
- Made in the USA

Heartwarming Thoughts™ Premium Greeting Cards focus on quality, inspiration, and carefully curated artwork.