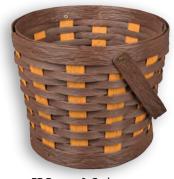

★ Server Basket shown in brown B-7050 - 11" x 17" x 4" - Retail \$60

★ Large Handbag shown in brown & cedar checkered B-0995 - 7" x 14" x 8½" - Retail \$60

★ Market Basket shown in black & cedar checkered B-O375 - 10" x 15" x 8" - Retail \$75