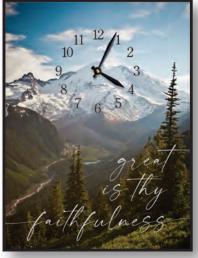

Forest Pathway Heartland Art Collection O9O6-HA212 - 9" x 6" - Retail \$18 **1812-HA212** - 18" x 12" - Retail \$40 **2416-HA212** - 24" x 16" - Retail \$62 **3624-HA212** - 36" x 24" - Retail \$130

Great Is Thy Faithfulness Heartland Art Collection **0906-HA193** - 9" x 6" - Retail \$18 **1812-HA193** - 18" x 12" - Retail \$40 2416-HA193 - 24" x 16" - Retail \$62 **3624-HA193** - 36" x 24" - Retail \$130