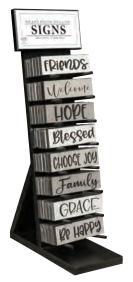

6" Engraved Small Ladder Display 10031CC - 6" W x 20" H - Holds 48 - 6" Engraved Magnets

12" Engraved Small Ladder Display 10022CC - 12" W x 20" H - Holds 48 - 12" Engraved Signs

16" Engraved Sign Countertop Display 10029CC - 16" W x 36" H - Holds 48 -16" Engraved Signs

### Free Display Program

Buy the product to fill it, and the display is FREE!

Engraved Sign Floor Display 10028CC - 36" W x 72" H Holds 60 - 3' Engraved Signs

3' PWS Sign Display 10028 - 36" W x 72" H Holds 60 - 3' Primitive Wood Signs