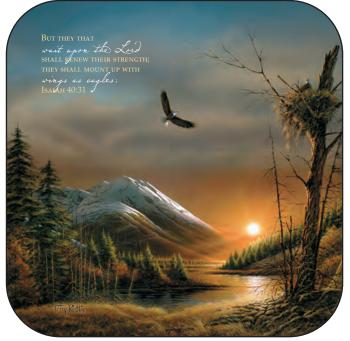

1208-CA036 - 12" x 8" - Retail \$15 1812-CAO36 - 18" x 12" - Retail \$20 2416-CAO36 - 24" x 16" - Retail \$30 3624-CAO36 - 36" x 24" - Retail \$60 4832-CAO36 - 48" x 32" - Retail \$90

> **BUT THEY THAT WAIT** UPON THE LORD SHALL RENEW THEIR STRENGTH; THEY SHALL MOUNT UP WITH WINGS AS EAGLES; THEY SHALL RUN, AND NOT BE WEARY; AND THEY SHALL WALK, AND NOT FAINT.

> > ISAIAH 40:31

Isaiah 40:31 Heartland Art Collection 1208-CA038 - 12" x 8" - Retail \$15 **1812-CAO38** - 18" x 12" - Retail \$20 2416-CAO38 - 24" x 16" - Retail \$30 **3624-CAO38** - 36" x 24" - Retail \$60 4832-CAO38 - 48" x 32" - Retail \$90