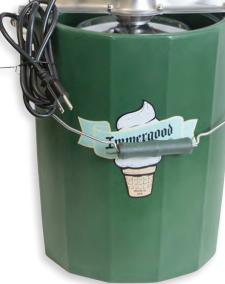

# \$10,000

Immergood 6-Qt Hand-**Crank Ice Cream Freezer** 

PROMO-2207

\$15,000 **ORDER** Immergood 6-Qt Battery/ **Electric Ice Cream Freezer** Electric version sh

The Immergood 6-Qt Ice Cream Freezer will allow you to make batches of ice cream on the go! High quality materials, American manufacturing, and a no-hassle warranty mean you'll be enjoying delicious ice cream for years, and the convenient size means you can enjoy it wherever you go. The hand-crank version is powered by elbow grease, while the electric and battery-compatible versions will allow you to save some effort and enjoy your ice cream without the hard work!

\*Ice cream freezers will be drop-shipped directly from the manufacturer. For the \$15,000 tier, you must specify if you want the electric version or the battery version - if you choose the battery version, you must specify which brand's battery you would like your freezer to be compatible with.