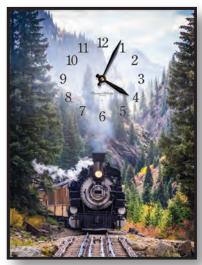

# **Traditional Series**

With some of our best-selling images, our Traditional Series brings attention and a focal point to any room. With licensed artwork and beautiful nature scenes, this series is the perfect finishing touch to any home.

**MC20147** Bear Rocks Sunrise 24" x 16" x 3" - Retail \$300

MC20151 Beach Chairs 24" x 16" x 3" - Retail \$300 Shown with Level 1 Customization

MC20150 Your Wings 24" x 16" x 3" - Retail \$300 Shown with Level 1 Customization

MC20142 September Passage 24" x 16" x 3" - Retail \$300 Artwork by James Meger

★ MC20141 Bluebird Sunrise 24" x 16" x 3" - Retail \$300 Artwork by Hautman Brothers

MC20135 Serene Sunset 24" x 16" x 3" - Retail \$300

MC20143 At the Crossing 24" x 16" x 3" - Retail \$300 Artwork by Hautman Brothers

MC20148 Moraine Lake 24" x 16" x 3" - Retail \$300