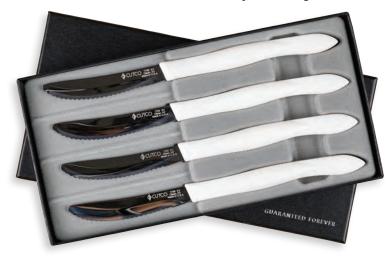

### **Set of 4 Cutco Table Knives**

PROMO-2205

Whether your dinner involves bread, veggies, or steak, Cutco's Double-D edge table knives will handle it. The perfect balance and ergonomic handle make them comfortable and easy to use, while their versatility makes them an invaluable addition to any table setting.