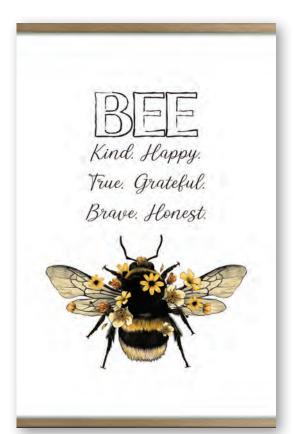

Bee Heartland Art Collection 1208-CAO46 - 12" x 8" - Retail \$15 **1812-CAO46** - 18" x 12" - Retail \$20 2416-CAO46 - 24" x 16" - Retail \$30 3624-CAO46 - 36" x 24" - Retail \$60 **4832-CAO46** - 48" x 32" - Retail \$90