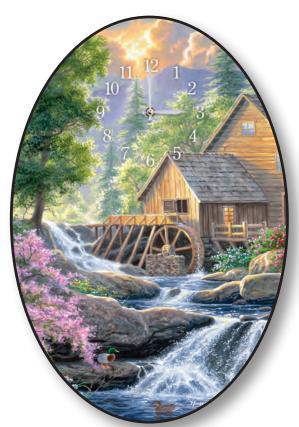

# **Friendship Series**

With new designs from Emily Martin and a compact size, the Friendship Series is perfect for a quick-grab gift that will delight any friend or family member.

MC30138 Succulents 12" x 16" x 2" - Retail \$220 Artwork by Emily Martin

# **Premier Series**

The definitive beauty of the Premier Series' oval shape and premium artwork makes this clock an elegant focal point in your home.

MC80142 Autumn Gold 16" x 24" x 3" - Retail \$330 Artwork by Rosemary Millette

MC80135 Summertime Mill 16" x 24" x 3" - Retail \$330 Artwork by Abraham Hunter

MC80141 Beanfield Buck 16" x 24" x 3" - Retail \$330 Artwork by Michael Sieve

**MC80140** Live Simply 16" x 24" x 3" - Retail \$330