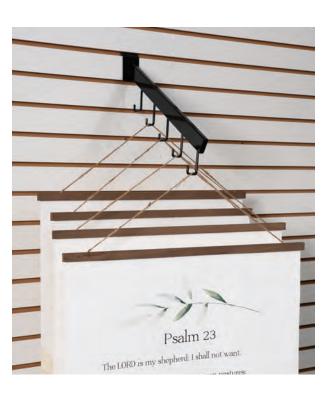

## **Canvas Art**

Brand new line of canvas home decor! With wooden slats and a jute twine for easy hanging, these canvas pieces are crafted right here in our shop for quality you can count on.

#### Psalm 23

The LORD is my shepherd; I shall not want.

He maketh me to lie down in green pastures: He leadeth me beside the still waters.

He restoreth my soul: He leadeth me in the paths of righteousness for His name's sake.

Yea, though I walk through the valley of the shadow of death, I will fear no evil: for Thou art with me: Thy rod and Thy staff they comfort me.

Thou preparest a table before me in the presence of mine enemies: Thou anointest my head with oil; my cup runneth over.

Surely goodness and mercy shall follow me all the days of my life: and I will dwell in the house of the LORD for ever.

Psalm 23 Heartland Art Collection 1208-CAO12 - 12" x 8" - Retail \$15

**1812-CAO12** - 18" x 12" - Retail \$20