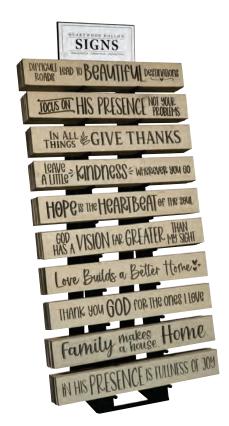

## **Primitive Wood Signs**

With real engraved pine and the look and feel of old barn wood, these signs add rustic character to your decor. New color and phrases!

Be Loving Rustic Whitewash **08201** - 8" x 134" x 34" - Retail \$4

Display details on page 139

# DIFFICULT LEAD TO BEAUTIFU DESTINATIONS

Difficult Roads Rustic Whitewash 63656 - 36" x 5½" x ¾" - Retail \$25

# THANK YOU GOD FOR THE ONES I LOVE

Thank You God Rustic Whitewash 63657 - 36" x 51/2" x 3/4" - Retail \$25

Focus on His Presence Rustic Whitewash 63658 - 36" x 51/2" x 3/4" - Retail \$25

# e > KINDNESS = wherever you go

Kindness Rustic Whitewash 63659 - 36" x 51/2" x 3/4" - Retail \$25

# A VISION FAR GREATER MY SIGH

God Has a Vision Rustic Whitewash 63660 - 36" x 51/2" x 3/4" - Retail \$25

# HOPP is THE HEART BEAT OF THE SOUL

Heartbeat of the Soul Rustic Whitewash 63661 - 36" x 51/2" x 3/4" - Retail \$25

PRIMITIVE WOOD SIGNS

# Love Builds a Better Home:

Love Builds Rustic Whitewash 63662 - 36" x 51/2" x 3/4" - Retail \$25

# IN ALL & GIVE THANKS

Give Thanks Rustic Whitewash 63663 - 36" x 51/2" x 3/4" - Retail \$25

= Love. No Matter Mhat =

Love, No Matter What Rustic Whitewash 63664 - 36" x 5½" x ¾" - Retail \$25

Family makes Home

Family Home Rustic Whitewash 63665 - 36" x 5½" x ¾" - Retail \$25

TRUST GOD & FORSAKE WORRY

Trust God, Forsake Worry Rustic Whitewash 63666 - 36" x 51/2" x 3/4" - Retail \$25

IN HIS PRESENCE IS FULLNESS OF JOY

Fullness of Joy Rustic Whitewash 63667 - 36" x 51/2" x 3/4" - Retail \$25